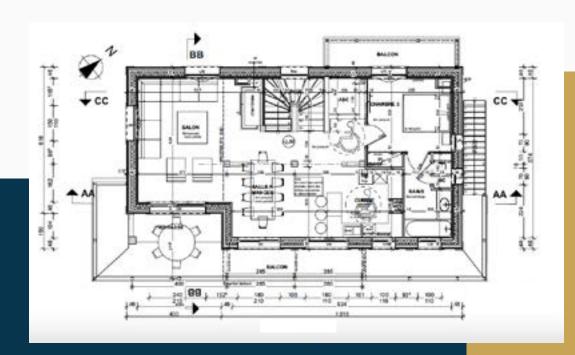

#### **MAIN FLOOR**

Living room
Dining room
Equipped kitchen
I en-suite bedroom
Long balcony
15 m² terrace

# A sumptuous living`room with its megevan charming style

Create your precious moments and memories in this living room combining elegance, modernity and authenticity Enjoy its brightness and its view of Mon d'Arbois, Rochebrune and the Aiguille. Croches