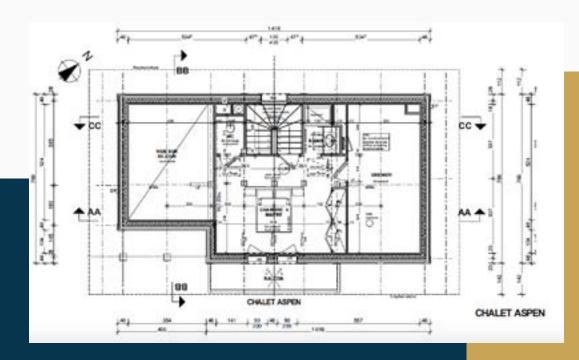

## **MASTER BEDROOM**

Night area Dressing Bathroom Cathedral ceiling Balcony

# A master bedroom with a view under the framework

Rise, admire the mountains from your becor the balcony, and make this intimate suite your lovely place.

Eden et Aspen

Program manager romain.beliard@blue-estate.fr +33 (0)6 30 66 85 92