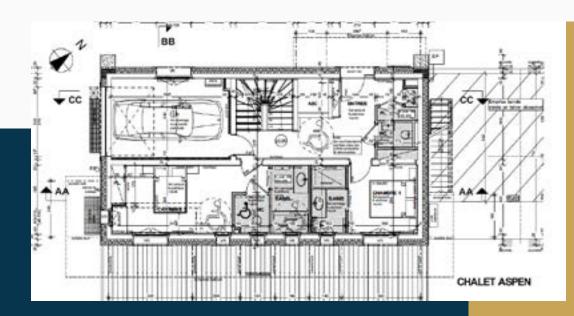

### **GROUND FLOOR**

Entrance hall 2 en-suite bedrooms Guests WC Garage 35 m<sup>2</sup> terrace

# From the entrance, each one has its own privacy

Enter in your cocoon, appreciate its volumes and comfortably accomodate your love ones on two modern style bedrooms, with adjoining bathroom. These bedrooms offer warm privacy with their own access to the terrace, from which they can enjoy sunbathing on the garden side.