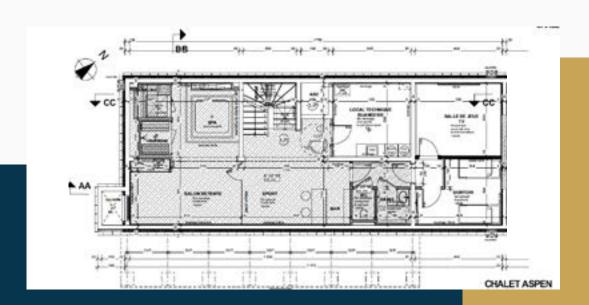

#### **BASEMENT**

Wellness area
Fitness area
Bar
Dormitory
Bathroom & WC
Multimedia room
Laundry room