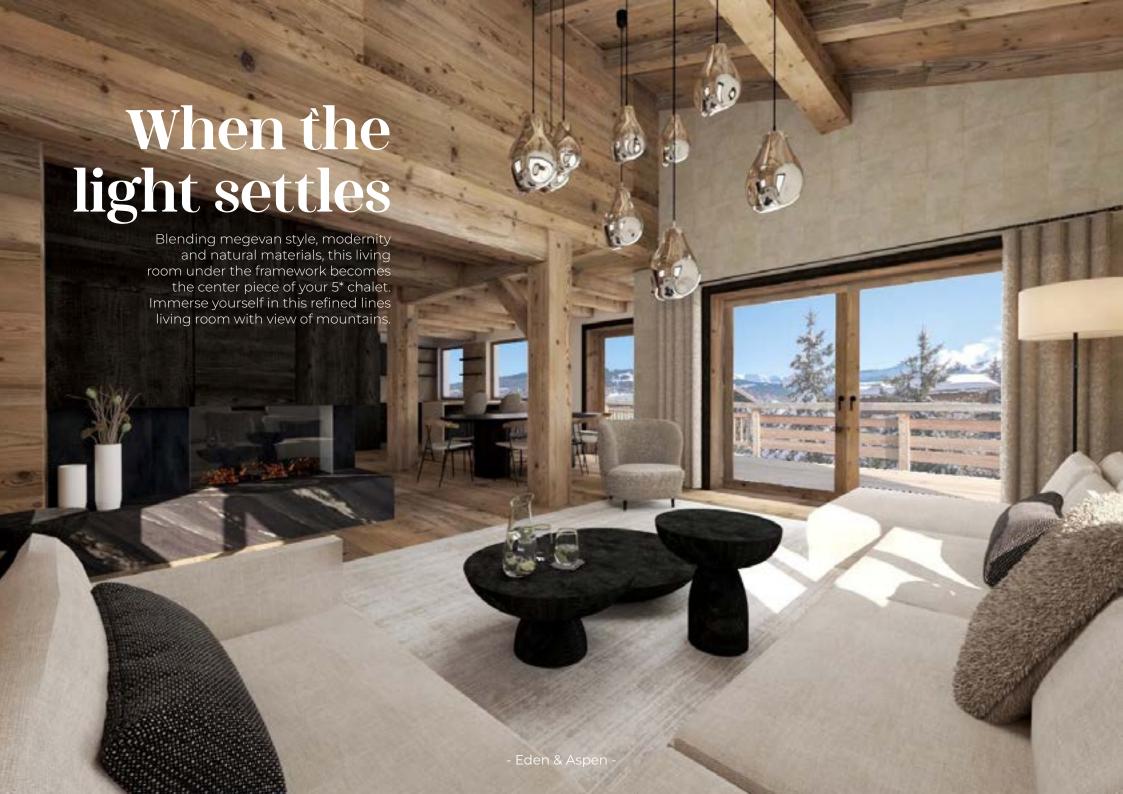

# A sumptuous living`room with its megevan charming style

Create your precious moments and memories in this living room combining elegance, modernity and authenticity Enjoy its brightness and its view of Mon d'Arbois, Rochebrune and the Aiguille. Croches