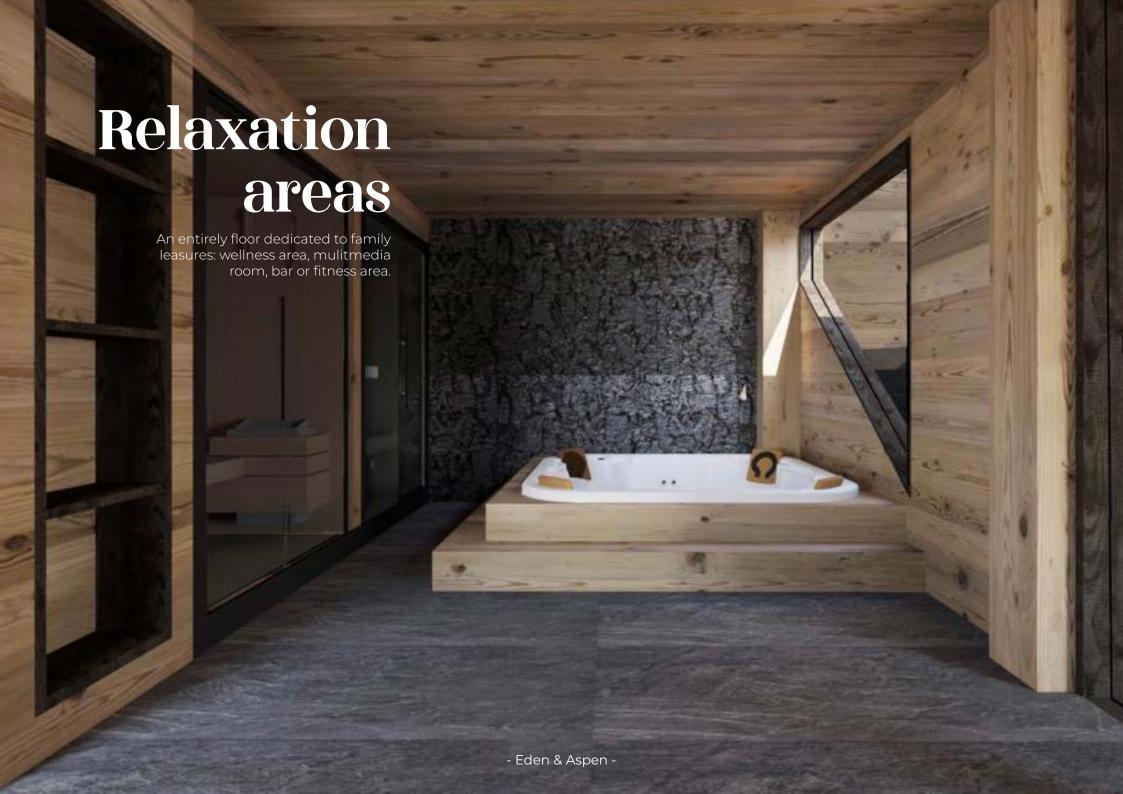

#### **BASEMENT**

Wellness area
Fitness area
Bar
Dormitory
Bathroom & WC
Multimedia room
Laundry room

# An entirely levèl dedicated to wellness and relaxation

Equipped with a spa, sauna and hammam, the wellness area will welcome you for moments of relaxation after your outings on ski slopes and trails. Enjoy a fitness area, a bar and a multimedia room for your leasure activities, and evenings with family or friends